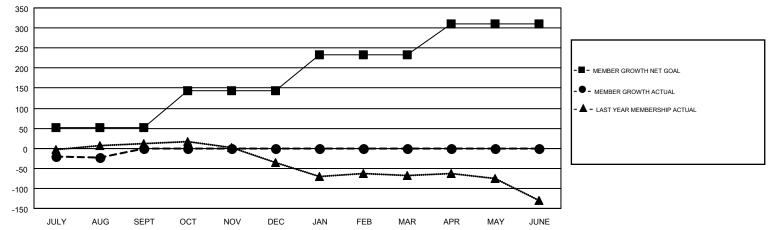

#### GMT CA 1

| Clubs                 |               |           |               | Members               |                           |                         |                                                    |  |
|-----------------------|---------------|-----------|---------------|-----------------------|---------------------------|-------------------------|----------------------------------------------------|--|
| RESULTS FOR 2019-2020 |               |           |               | RESULTS FOR 2019-2020 |                           |                         |                                                    |  |
| QUARTER               | NEW CLUB GOAL | NEW CLUBS | DROPPED CLUBS | QUARTER               | MEMBER GROWTH NET<br>GOAL | MEMBER GROWTH<br>ACTUAL | DROPPED<br>MEMBERS ACTUAL<br>(including transfers) |  |
| JULY/AUG/SEPT         | 1             | 0         | 0             | JULY/AUG/SEPT         | 51                        | 53                      | 70                                                 |  |
| OCT/NOV/DEC           | 2             | 0         | 0             | OCT/NOV/DEC           | 92                        | 0                       | 0                                                  |  |
| JAN/FEB/MAR           | 3             | 0         | 0             | JAN/FEB/MAR           | 91                        | 0                       | 0                                                  |  |
| APR/MAY/JUNE          | 2             | 0         | 0             | APR/MAY/JUNE          | 76                        | 0                       | 0                                                  |  |