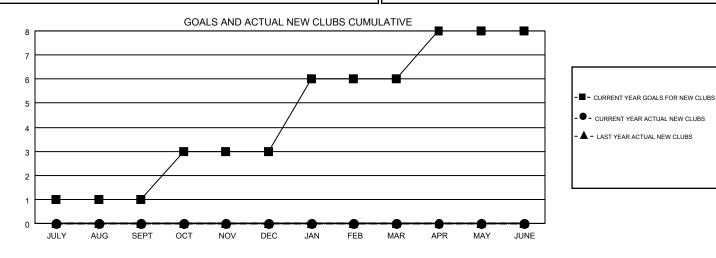

#### GMT CA 1

| Clubs                 |               |           |               | Members               |                           |                         |                                                    |  |
|-----------------------|---------------|-----------|---------------|-----------------------|---------------------------|-------------------------|----------------------------------------------------|--|
| RESULTS FOR 2019-2020 |               |           |               | RESULTS FOR 2019-2020 |                           |                         |                                                    |  |
| QUARTER               | NEW CLUB GOAL | NEW CLUBS | DROPPED CLUBS | QUARTER               | MEMBER GROWTH NET<br>GOAL | MEMBER GROWTH<br>ACTUAL | DROPPED<br>MEMBERS ACTUAL<br>(including transfers) |  |
| JULY/AUG/SEPT         | 1             | 0         | 0             | JULY/AUG/SEPT         | 51                        | 53                      | 70                                                 |  |
| OCT/NOV/DEC           | 2             | 0         | 0             | OCT/NOV/DEC           | 92                        | 0                       | 0                                                  |  |
| JAN/FEB/MAR           | 3             | 0         | 0             | JAN/FEB/MAR           | 91                        | 0                       | 0                                                  |  |
| APR/MAY/JUNE          | 2             | 0         | 0             | APR/MAY/JUNE          | 76                        | 0                       | 0                                                  |  |